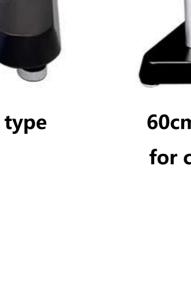

**Desktop type** 

**Automatic induction** 

**Power-saving** 

**Contact-free** 

**DC** Power supply

**Vibration reduction** 

with USB charging port