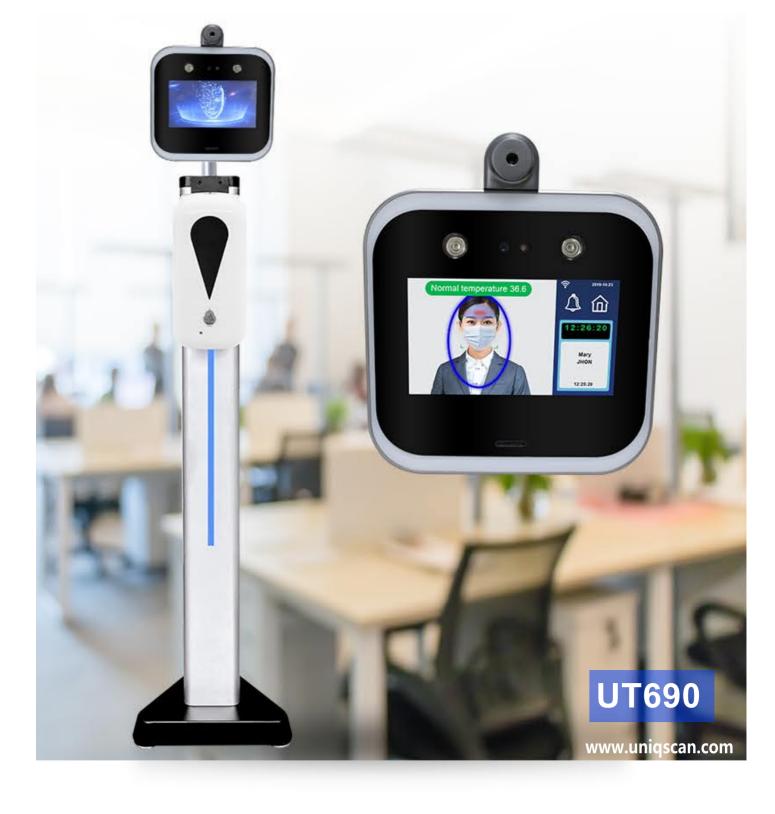

# **NON-CONTACT TEMPERATURE MEASURING**

## AND FACIAL RECOGNITION WITH SOAP DISPENSER

GLOBAL SECURITY SOLUTION SUPPLIER

**Automatic fill light** 

**Hand Disinfectant** 

**Stranger temperature** 

testing mode

www.uniqscan.com

airport, railway station, hospital, school, community, shopping mall etc.

GLOBAL SECURITY SOLUTION SUPPLIER

It is suitable for quick check of body temperature in subway station, customs port,

airport

railway station

**Product parameters:** 

• 5.0 inch capacitive touch screen 854 \* 480

• Valid Distance: 0.3-0.5 meter, Accuracy: ±0.5 °C Voice Alarm for Abnormal Temperature Cases

second, which avoids cross infection

• Ambient temperature: -20 °C ~ 65 °C

(customizable ID/IC card)

www.uniqscan.com

• Running memory: 512M, storage capacity flash 1GB. • Face recognition accuracy better than 99% • Embedded & integrated design • Collection, detection, comparison and living judgement on one device

GLOBAL SECURITY SOLUTION SUPPLIER

used for dynamic face access control attendance

Stand installation

1 network port

Base with adjusting screw

2 USB port

• Alarm temperature can be customized • Voice prompt "temperature is within the range" when body temperature is normal, voice abnormal "temperature is out of the range" when body temperature is abnormal